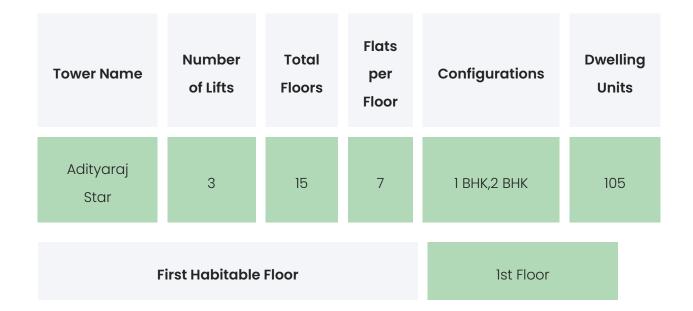

| NA        | NA               |

#### UCC ADITYARAJ STAR

### **PROJECT & AMENITIES**

| Time Line                        | Size      | Typography  |
|----------------------------------|-----------|-------------|
| Completed on 31st December, 2024 | 0.21 Acre | 1 BHK,2 BHK |

#### **Project Amenities**

| Sports                 | Jogging Track,Kids Play Area,Gymnasium,Indoor<br>Games Area |
|------------------------|-------------------------------------------------------------|
| Leisure                | Yoga Room / Zone,Senior Citizen Zone,Sit-out<br>Area        |
| Business & Hospitality | Clubhouse                                                   |
| Eco Friendly Features  | Rain Water Harvesting,Landscaped Gardens                    |

#### UCC ADITYARAJ STAR

### BUILDING LAYOUT



#### Services & Safety

• **Security :** Security System / CCTV,Intercom Facility,Video Door Phone,MyGate / Security Apps

- Fire Safety : Fire rated doors / walls,CNG / LPG Gas Leak Detector
- **Sanitation :** The surrounding area is clean. No presence of nalas /slums /gutters /sewers
- Vertical Transportation : High Speed Elevators

UCC ADITYARAJ STAR

### FLAT INTERIORS

| Configuration                | RERA Carpet Range                                                                                               |  |
|------------------------------|-----------------------------------------------------------------------------------------------------------------|--|
| 1 BHK                        | 446 sqft